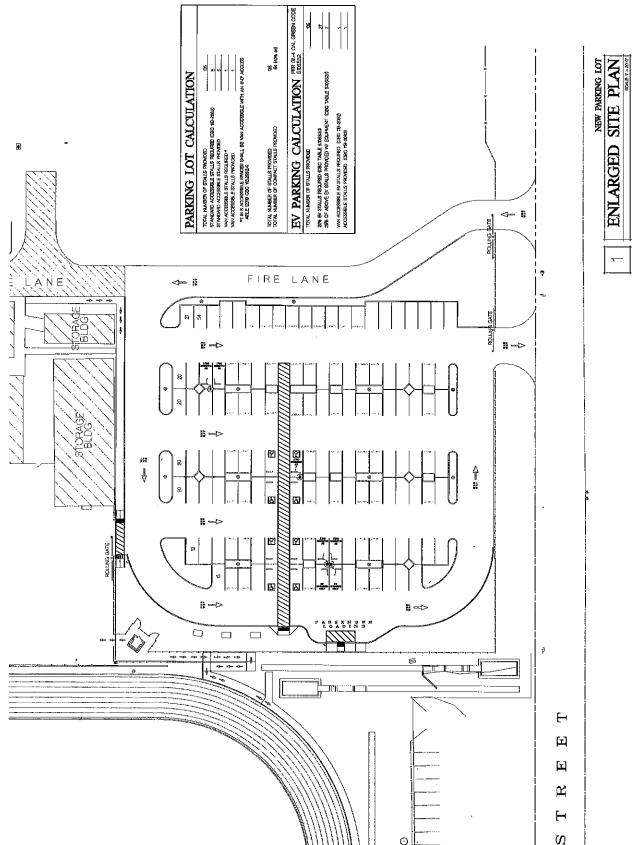

#### 11.4 CUHS NEW PALKING LOT:

Superintendent, Jared Caylor shared that he received the DSA plans. The plans were shared and questions were discussed:

- If we have more parking spaced do we have to add more electric cars? YES
- There are some diamonds and planters (that is added cost), do we need to have that? YES, it is a requirement

Superintendent, Jared Caylor will look into having the placement moved and hopefully get some extra space and shade spots.

A draft of the softball layout was received 2 days ago, so that was briefly shared as well.

#### 11.4 CUHS New Parking Lot

The Board will review and discuss the preliminary layout for the new parking lot.

#### 16. ITEMS FOR ACTION:

**16.1. PARKING:** 

A motion was made by Tony Turri and seconded by Cody Lamb to approve that the timeline will work to start after softball is over in May.

There being no further discussion, the Board voted unanimously to approve the

The vote is as follows:

| Larry Glover   | Aye: | _X_ | No:  | Absent:_ |   | _Abstain: |  |
|----------------|------|-----|------|----------|---|-----------|--|
| Tony Turri     | Aye: | X   | No:  | Absent:  |   | Abstain:  |  |
| Todd Henderson | Aye: |     | No:  | Absent:  | X | Abstain:  |  |
| Cody Lamb      | Aye: | _X_ | No:_ | Absent:_ |   | Abstain:  |  |
| Jim Bingham    | Aye: | _X  | No:_ | Absent:  |   | Abstain:  |  |